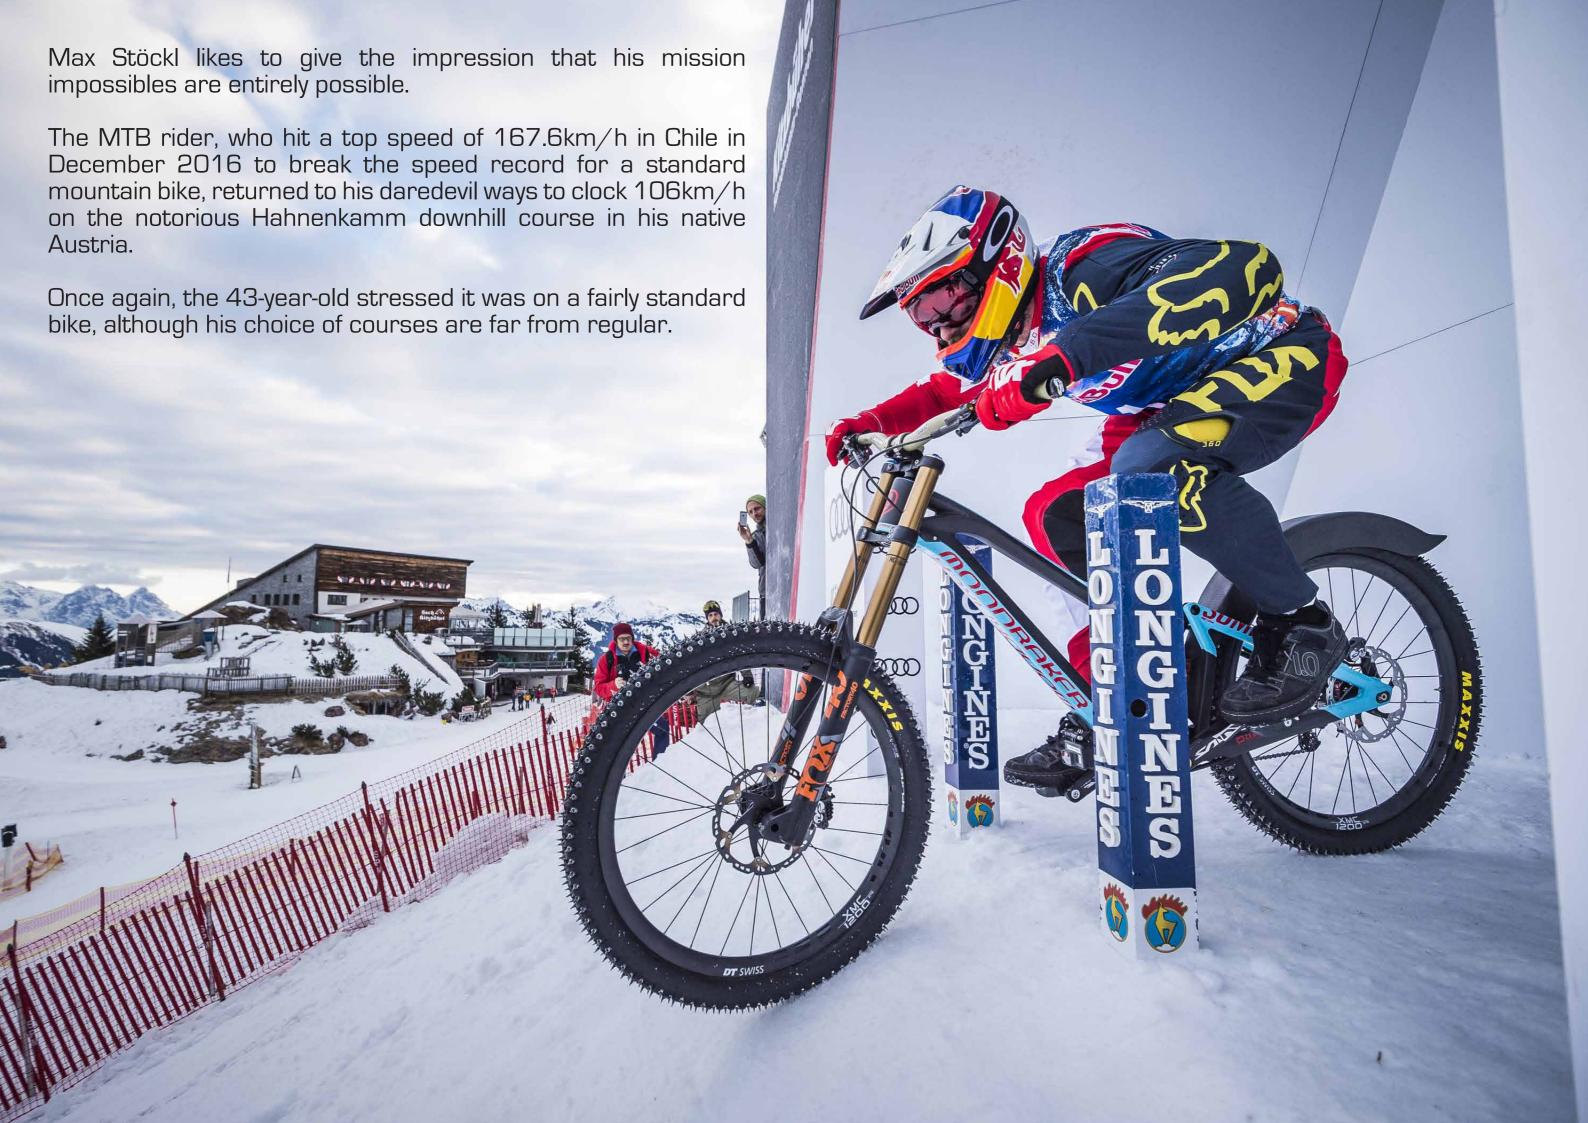

#issue45

#feb2018

#chiangmai

#bmf

#markusstoeckl





ISS THINK SMART. RIDE FREE.













#feb2018

#cover #shariqrahman

#rider #piyushchavan





















# SEUSION MANIC

(AM/XC/ENDURO)

### **FEATURES**

Internal cable routing only
New shifter style remote
Double key-way design prevents lateral
twisting
Wide range of seatpost angle adjustment
Two bolt style head

### **SPECIFICATIONS**

Travel: 125mm Weight: 610g

OD: 30.9mm / 31.6mm

Color: Black Length: 421mm

Insertion Depth: 285mm

RIDER: Mesum Verma PHOTO: Nishant Shah











# "APPLE"

S-PARTS TITANIUM COLOR DESIGNS

"苹果绿"系列钛合金套件

























### #about

MESUM FABIAN RAKESH VERMA MITTERHAUSER OSWAL

CEO RIDER PHOTOGRAPHER EDITOR EDITOR

### **#photos #editors**

Shariq Rahman, Henrik Møller, Pongpet Mekloy, Philip Platzer, Samo Vidic, RedBull Content Pool, Piyush Chavan

### #design

Mesum Verma

## #advertising #info

Mesum Verma: mv.mtbmagasia@gmail.com

# #special #thanks

Bryan Bell, Piyush Chavan, Henrik Møller

### # © 2018 mtbmagasia.com ALL RIGHTS RESERVED

No part of this document or the related files may be reproduced or transmitted in any form, by any means (electronic, photocopying, recording or otherwise) without the prior written permission of the publisher.



- #issuu
- f #facebook
- #twitter
- 🍯 #instagram