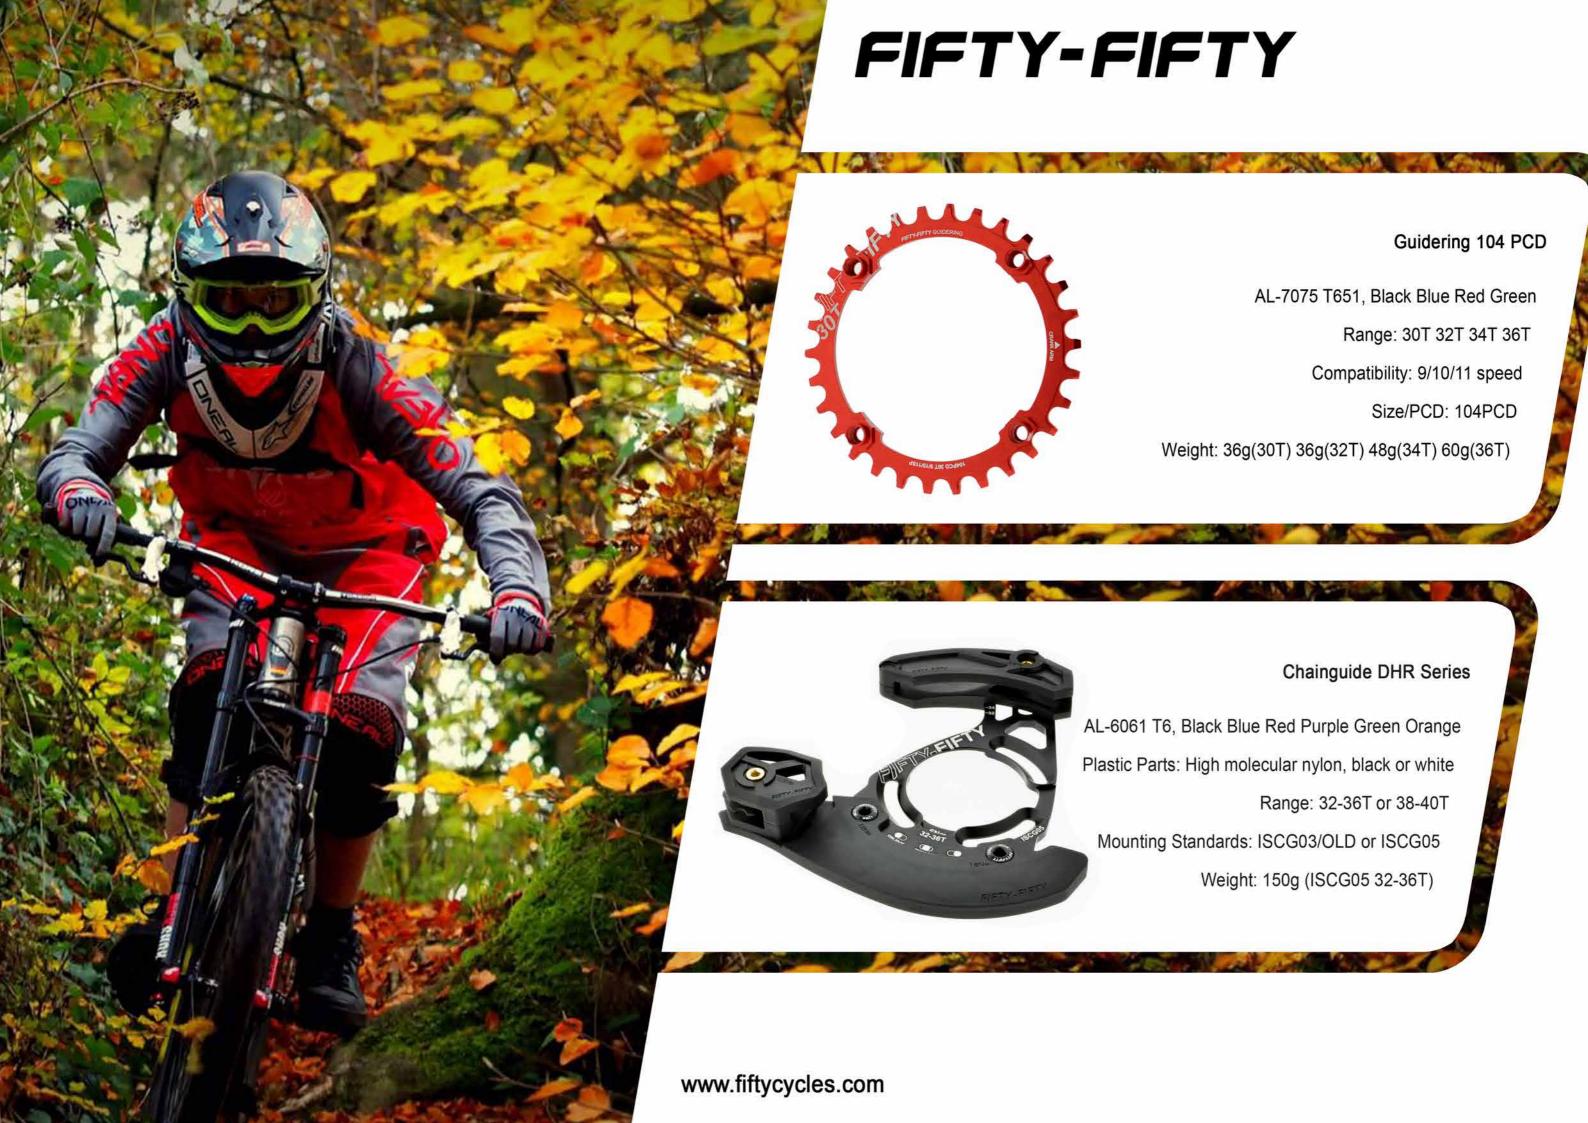

### **FEATURES**

Internal cable routing only
New shifter style remote
Double key-way design prevents lateral
twisting
Wide range of seatpost angle adjustment
Two bolt style head

### **SPECIFICATIONS**

Travel: 125mm Weight: 610g

OD: 30.9mm / 31.6mm

Color: Black Length: 421mm

Insertion Depth: 285mm

RIDER: Mesum Verma PHOTO: Nishant Shah