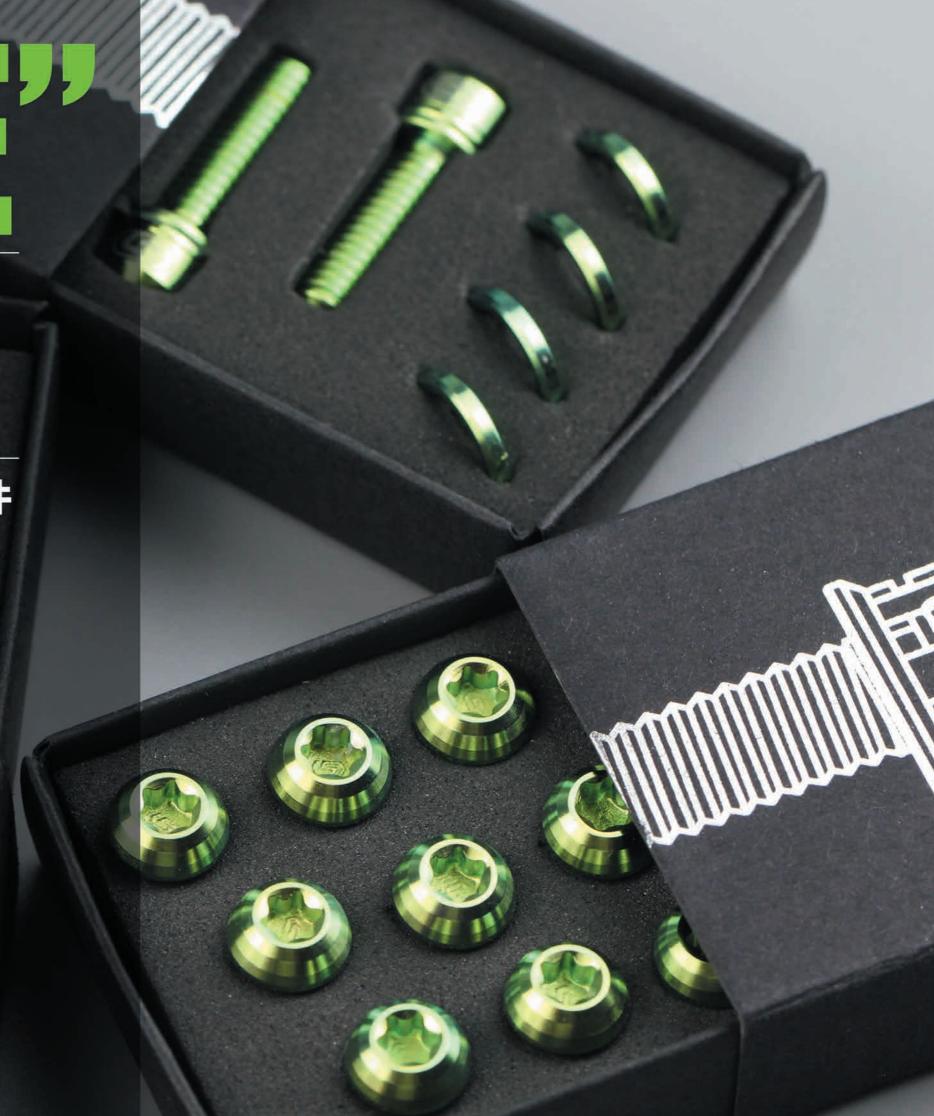

#issue45

#feb2018

#chiangmai

#bmf

#markusstoeckl





ISS THINK SMART. RIDE FREE.













#feb2018

#cover #shariqrahman

#rider #piyushchavan





















# SEUSION MANIC

(AM/XC/ENDURO)

### **FEATURES**

Internal cable routing only
New shifter style remote
Double key-way design prevents lateral
twisting
Wide range of seatpost angle adjustment
Two bolt style head

### **SPECIFICATIONS**

Travel: 125mm Weight: 610g

OD: 30.9mm / 31.6mm

Color: Black Length: 421mm

Insertion Depth: 285mm

RIDER: Mesum Verma PHOTO: Nishant Shah











# "APPLE"

S-PARTS TITANIUM COLOR DESIGNS

"苹果绿"系列钛合金套件

























### #about

MESUM FABIAN RAKESH VERMA MITTERHAUSER OSWAL

CEO RIDER PHOTOGRAPHER EDITOR EDITOR

### **#photos #editors**

Shariq Rahman, Henrik Møller, Pongpet Mekloy, Philip Platzer, Samo Vidic, RedBull Content Pool, Piyush Chavan

### #design

Mesum Verma

## #advertising #info

Mesum Verma: mv.mtbmagasia@gmail.com

# #special #thanks

Bryan Bell, Piyush Chavan, Henrik Møller

### # © 2018 mtbmagasia.com ALL RIGHTS RESERVED

No part of this document or the related files may be reproduced or transmitted in any form, by any means (electronic, photocopying, recording or otherwise) without the prior written permission of the publisher.



- #issuu
- f #facebook
- #twitter
- 🍯 #instagram