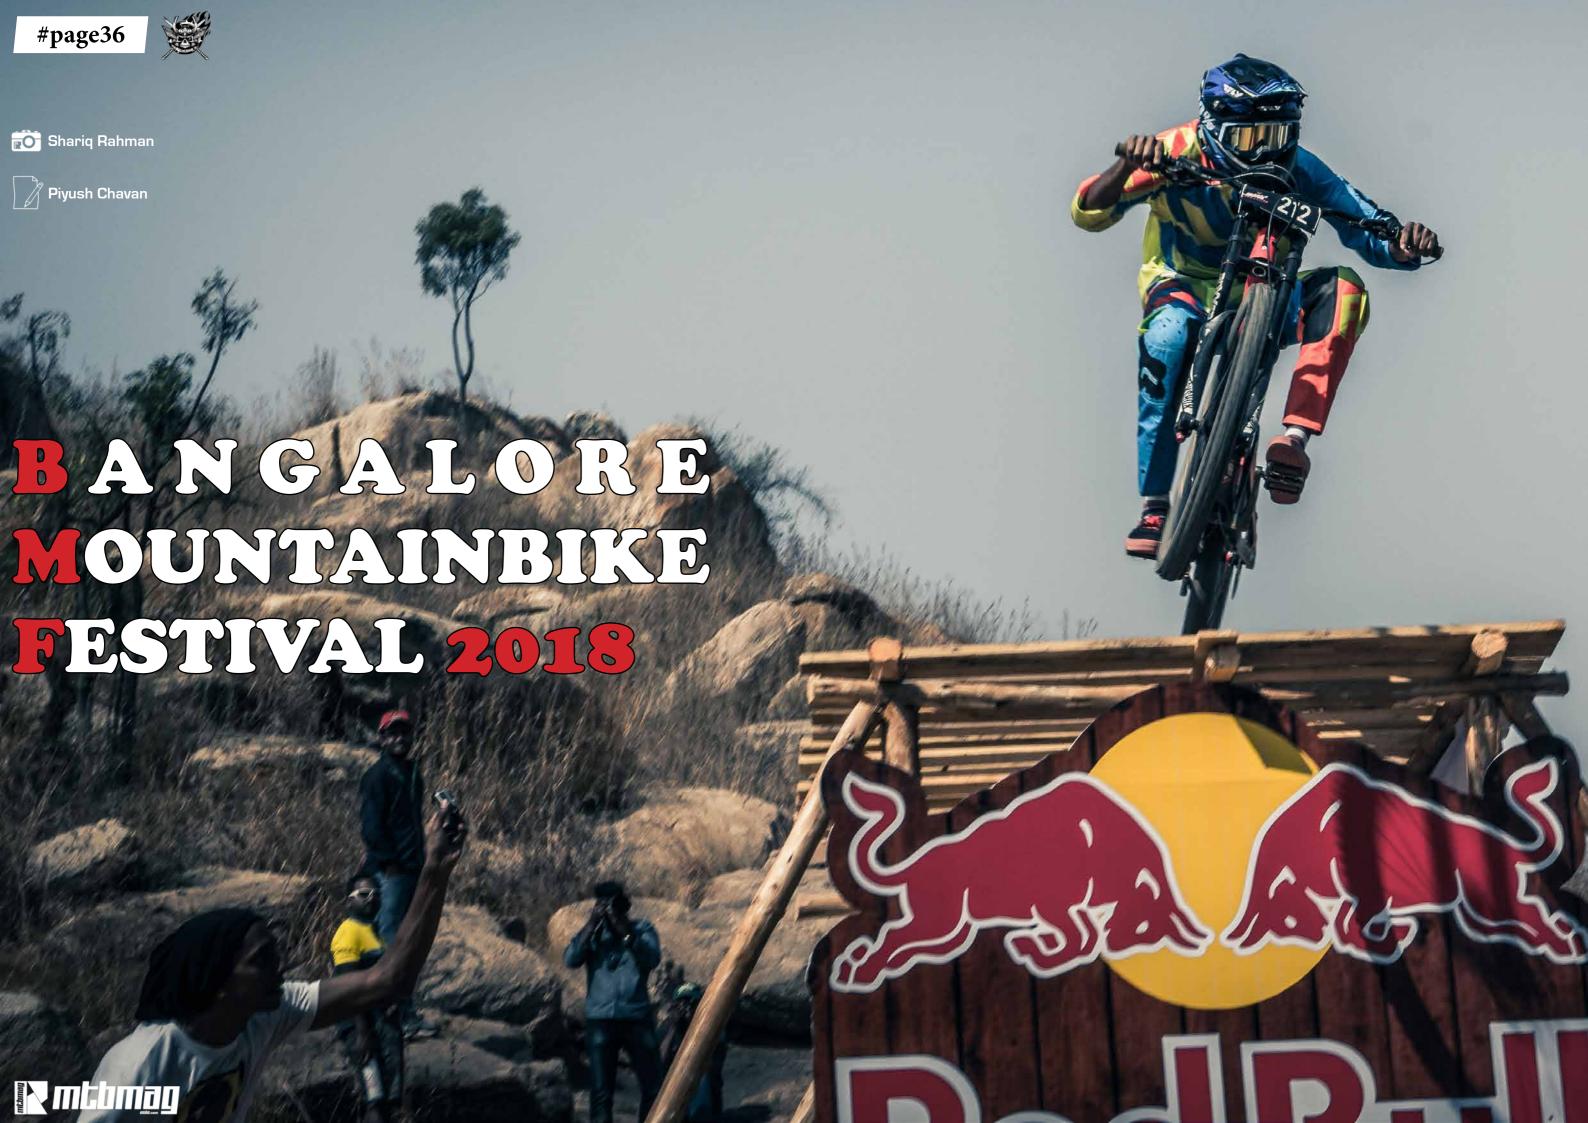

#issue45

#feb2018

#chiangmai

#bmf

#markusstoeckl





ISS THINK SMART. RIDE FREE.













#feb2018

#cover #shariqrahman

#rider #piyushchavan





















# SEUSION MANIC

(AM/XC/ENDURO)

### **FEATURES**

Internal cable routing only
New shifter style remote
Double key-way design prevents lateral
twisting
Wide range of seatpost angle adjustment
Two bolt style head

### **SPECIFICATIONS**

Travel: 125mm Weight: 610g

OD: 30.9mm / 31.6mm

Color: Black Length: 421mm

Insertion Depth: 285mm

RIDER: Mesum Verma PHOTO: Nishant Shah











# "APPLE"

S-PARTS TITANIUM COLOR DESIGNS

"苹果绿"系列钛合金套件

























### #about

MESUM FABIAN RAKESH VERMA MITTERHAUSER OSWAL

CEO RIDER PHOTOGRAPHER EDITOR EDITOR

### **#photos #editors**

Shariq Rahman, Henrik Møller, Pongpet Mekloy, Philip Platzer, Samo Vidic, RedBull Content Pool, Piyush Chavan

### #design

Mesum Verma

## #advertising #info

Mesum Verma: mv.mtbmagasia@gmail.com

# #special #thanks

Bryan Bell, Piyush Chavan, Henrik Møller

### # © 2018 mtbmagasia.com ALL RIGHTS RESERVED

No part of this document or the related files may be reproduced or transmitted in any form, by any means (electronic, photocopying, recording or otherwise) without the prior written permission of the publisher.



- #issuu
- f #facebook
- #twitter
- 🍯 #instagram