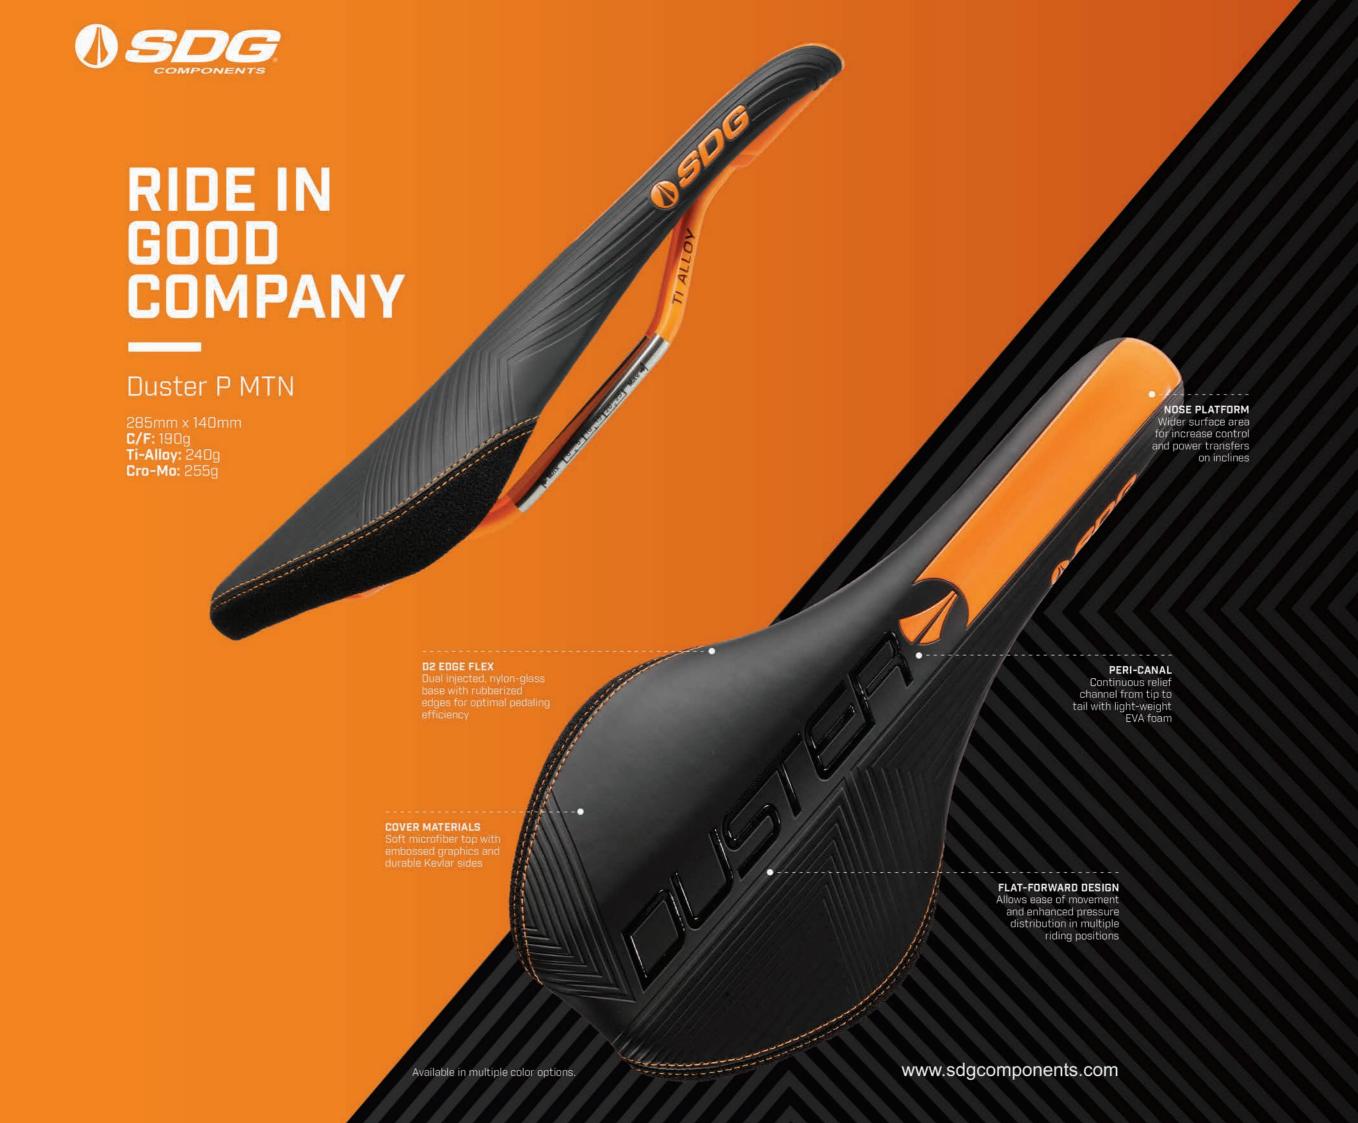

### **FEATURES**

Internal cable routing only
New shifter style remote
Double key-way design prevents lateral
twisting
Wide range of seatpost angle adjustment
Two bolt style head

### **SPECIFICATIONS**

Travel: 125mm Weight: 610g

OD: 30.9mm / 31.6mm

Color: Black Length: 421mm

Insertion Depth: 285mm

RIDER: Mesum Verma PHOTO: Nishant Shah