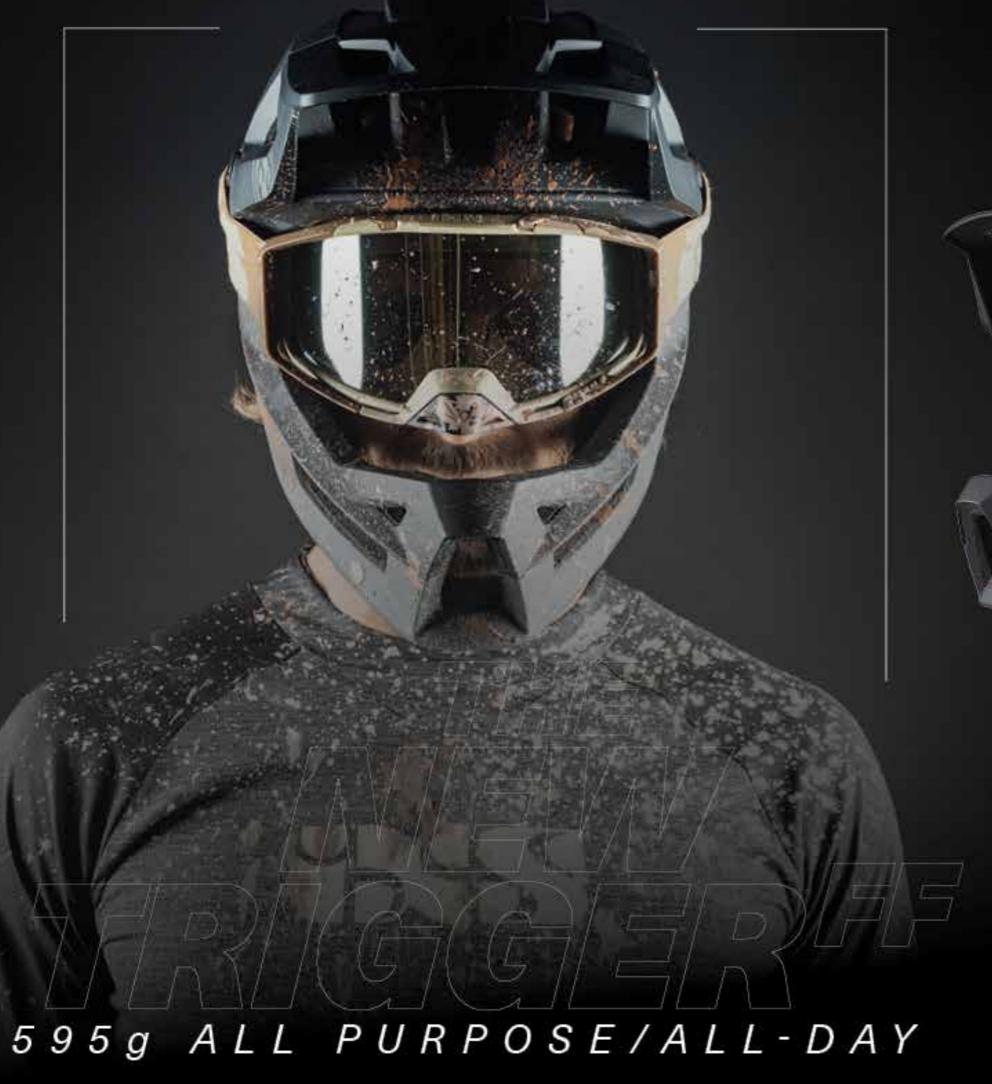

# TRIGGERFF

ALL PURPOSE/ALL-DAY/RACE

+/- 595g patented Inmould technology for optimized strength/weight ratio. Vortex<sup>IM</sup> ventilation system for extended aeration. ErgoFit Ultra<sup>IM</sup> headring system with horizontal and vertical adjustment 2-Level visor adjustability allows space to rest goggle User-friendly magnetic closure system.