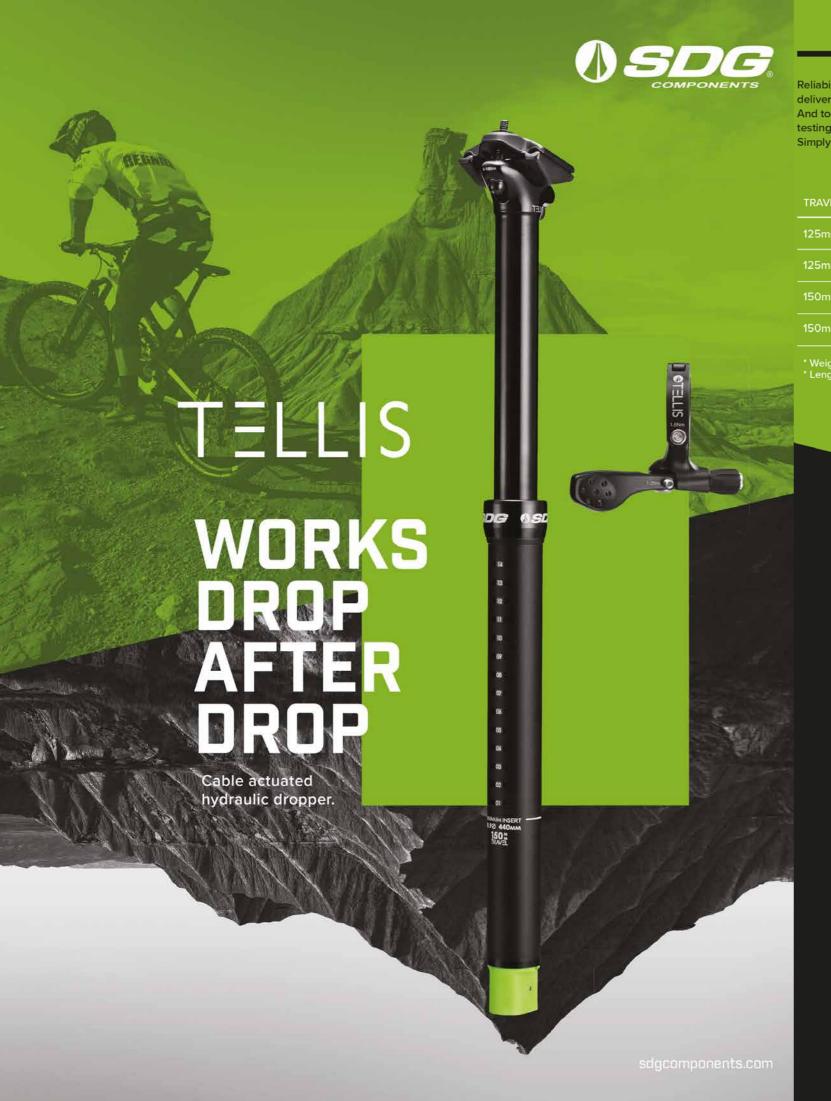

#ISSUE76

#JUN2021

#helipad #nepal

#JUN2021

#cover #sunilsharma

#riders #deepakmanjoshi #bibeklama #sangheysherpa

Reliability, Redefined — For 20+ years, SDG has delivered cutting edge, dependable products. And today, after 2 extensive years of global testing, the Tellis seat post is no exception. Simply put, it just works, drop after drop.

| TRAVEL | DIAMETER | LENGTH | WEIGHT | P/N   |
|--------|----------|--------|--------|-------|
| 125mm  | 30.9mm   | 390mm  | 510g   | 07540 |
| 125mm  | 31.6mm   | 390mm  | 530g   | 07541 |
| 150mm  | 30.9mm   | 440mm  | 552g   | 07560 |
| 150mm  | 31.6mm   | 440mm  | 573g   | 07561 |

\* Weight does not include remote lever \* Length does not include actuator (27mm)

forged clamp

() SDG

**O**(2)

TIVE.

Low stack

Wiper seal engineered for optimum

Sealed hydraulic cartridge system reliable & easily replaceable

Scratch resistant anodized finish

Masked graphics & laser etching

> Cold weather approved – tested down to -20° C

1x left side lever included

Industry leading featherlight thumb actuation

> Simple install - cable head attaches at base for quick connect

Premium Jaguar slick housing, corrosion resistant stainless cable and alloy ferrules

2-year limited liability warranty - details inside user manual

Just to highlight two of his successes: He won the silver medal in the 2020 Asian Championship and participated in the World Cup 2018 in Switzerland. Now Chin is studying film-making and film direction in Bangkok and has already worked as a video shooter and editor for a hicycle tire company That's why a bicycle tire company. That's why he is basically very busy with his studies, and I'm glad he still found time to have a longer chat with me.