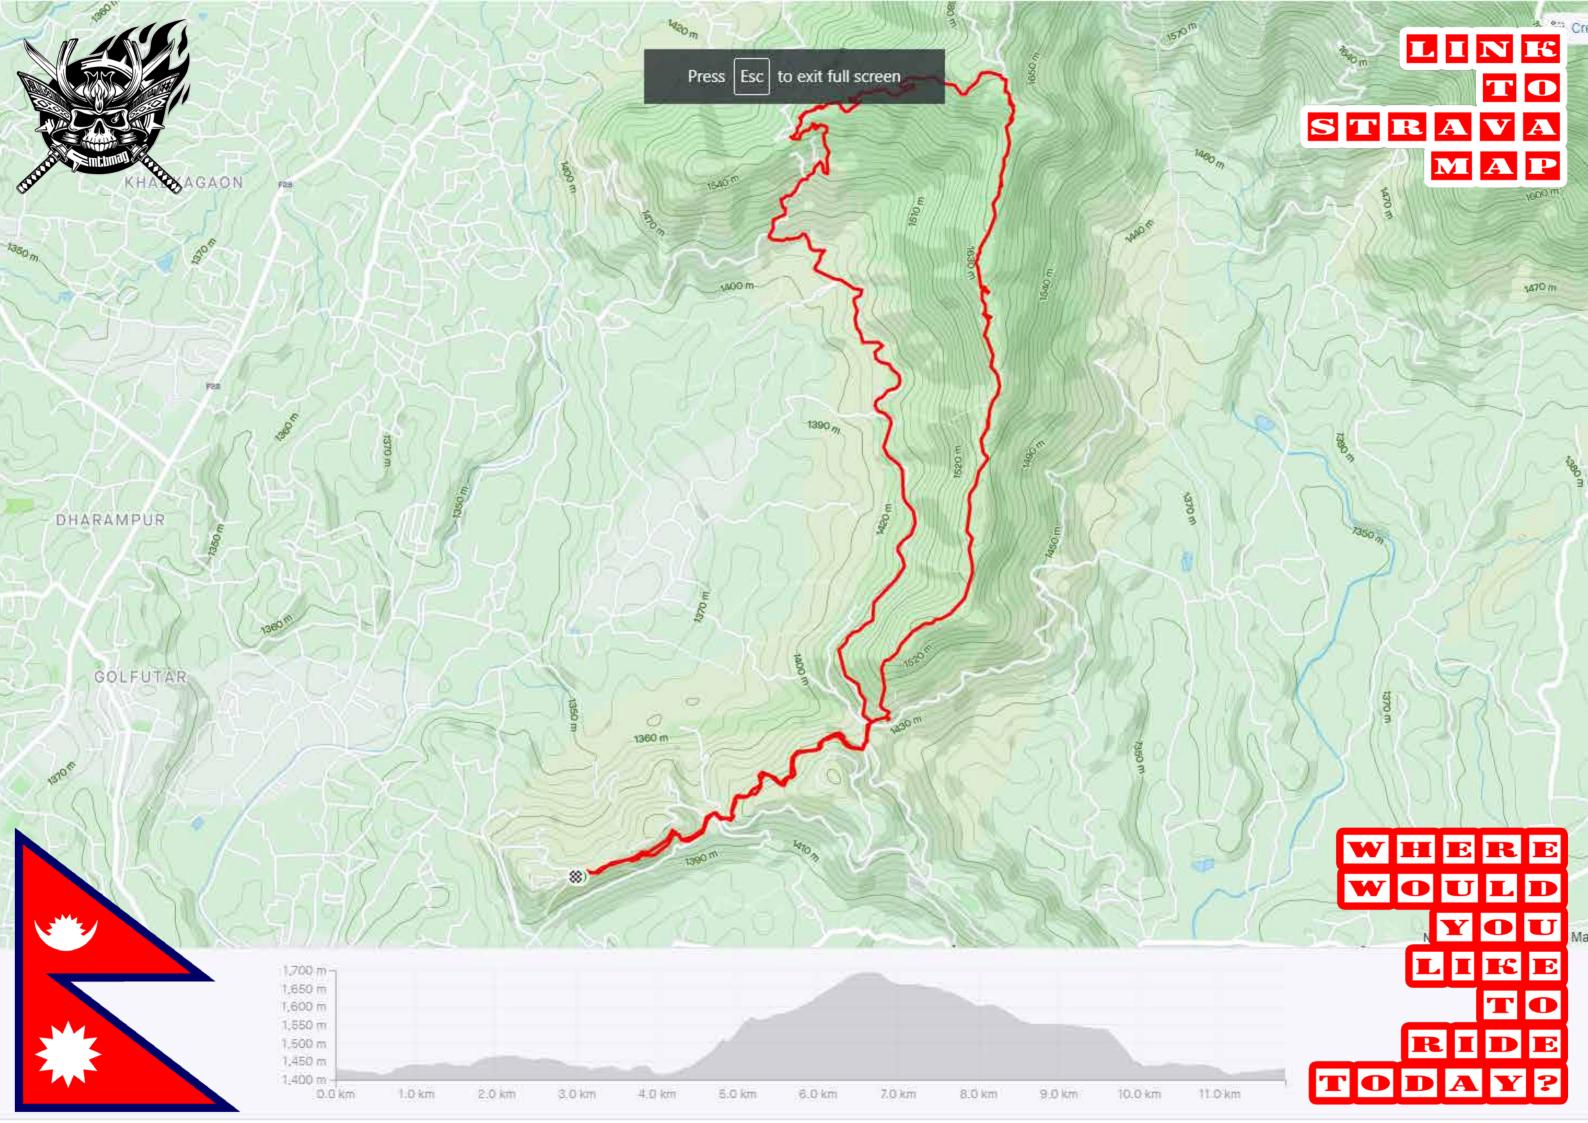

#ISSUE76

#JUN2021

#helipad #nepal







#JUN2021

#cover #sunilsharma

#riders #deepakmanjoshi #bibeklama #sangheysherpa





















Reliability, Redefined — For 20+ years, SDG has delivered cutting edge, dependable products. And today, after 2 extensive years of global testing, the Tellis seat post is no exception. Simply put, it just works, drop after drop.

| TRAVEL | DIAMETER | LENGTH | WEIGHT | P/N   |
|--------|----------|--------|--------|-------|
| 125mm  | 30.9mm   | 390mm  | 510g   | 07540 |
| 125mm  | 31.6mm   | 390mm  | 530g   | 07541 |
| 150mm  | 30.9mm   | 440mm  | 552g   | 07560 |
| 150mm  | 31.6mm   | 440mm  | 573g   | 07561 |

\* Weight does not include remote lever \* Length does not include actuator (27mm)

forged clamp

() SDG

**O**(2)

TIVE.

Low stack

Wiper seal engineered for optimum

Sealed hydraulic cartridge system reliable & easily replaceable

Scratch resistant anodized finish

Masked g